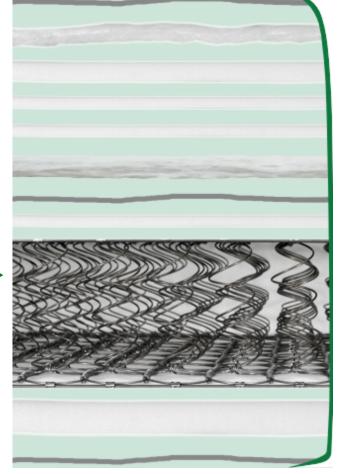

## **IMPERIAL**

SOFT

FIRM

**Quilted Cover** 

Milliken Silica-Based Fire Barrier

1.5 LB 25 ILD Foam 1"

1.5 LB 25 ILD Foam 3/8"

1.5 LB 25 ILD Foam 3/8"

Compressed Cotton Felt

Fiber Pad Insulation

1.5 LB 25 ILD Foam 3/8"

## VertiCoil® Spring Unit with 100% Working Wire

VertiCoil® offers consistent coverage from edge to edge. It reduces sagging as well as that "rolling off" feeling with its alternating coils engineered with right turn and left turn design. This unit also evenly distributes weight, working to counteract force on your body to deliver proper support and improved edge to edge sleeping.

Twin - 252 coils Full - 357 coils Queen - 460 coils King - 575 coils

High Density Base Foam 1 1/2"

**Bottom Cover** 

Available with a hand-crafted Semi-Flex Foundation.

Unlike many national brands, our beds are handmade with the finest, high-quality materials.