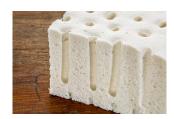

## All Natural C0 Latex 3"

100% natural latex offers pressure relief while being springy and supportive. Latex will last longer than most mattress comfort foam due to its extreme durability. We use a softer latex to make the surface slightly softer.