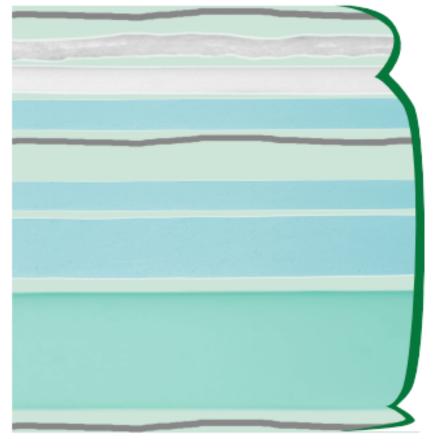

## **ELEGANCE**

SOFT

**Quilted Cover** 

Milliken Silica-Based Fire Barrier

1.3 lb 15 ILD Foam 1"

Gel Foam 1"

**Quilted Cover** 

4010 Gel Memory Foam 1"

4010 Gel Memory Foam 2"

## **High Density Foam Core**

Highest density foam core for the ultimate support and durability.

2.5 lb 36 ILD Foam 5 1/2"

**Bottom Cover** 

Available with a hand-crafted Semi-Flex Foundation.

Unlike many national brands, our beds are handmade with the finest, high-quality materials.