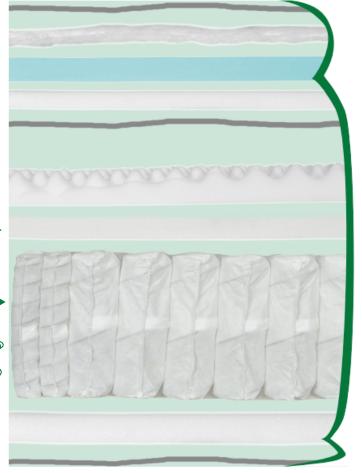

## **CARRARA**

**SOFT FIRM** 

**Quilted Cover** 

Milliken Silica-Based Fire Barrier

Gel Foam 1"

1.5 LB 25 ILD Foam 1"

**Quilted Cover** 

1.8 LB 32 ILD Convoluted Foam 1 1/2"

## 1.8 lb Latex Infused Foam 1"

Enjoy additional, long lasting comfort in the form of latex infused, high density foam.

## **Bolsa® Encapsulated Coil Unit** with Active Edge Design

The Bolsa® coils form the interior to provide an even surface that absorbs partner movement and prevents sleepers from rolling together with less pressure and better support.

Twin - 507 coils Twin - 507 coils Full - 684 coils Queen - 789 coils King - 975 coils

High Density Base Foam 1 1/2"

**Bottom Cover** 

Available with a hand-crafted Semi-Flex Foundation.

Unlike many national brands, our beds are handmade with the finest, high-quality materials.