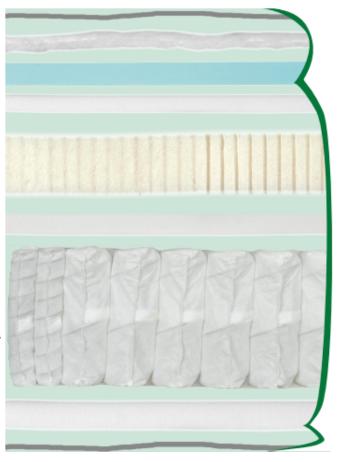

## BELLANE

SOFT

Multi-Needled Quilted Cover

Milliken Silica-Based Fire Barrier

1" Layer of Gel Foam

1" Layer of 2536 FoamEx

3" Layer of Latex

1" Layer of 2536 FoamEx

## Combi-Zone® Encapsulated Coil Unit

The Combi-Zone® coils that form the interior feature strategically positioned comfort zones that provide superior support to your hips, back, and shoulders.

Queen - 1068 coils King - 1340 coils

High Density Base Foam 1 1/4"

**Fabric Cover** 

Available with a hand-crafted True-Flex Foundation.

Unlike many national brands, our beds are handmade with the finest, high-quality materials.

Delivering our Michigan made mattresses directly from our factory to you, cutting out the middle man to ensure you get the lowest available price.