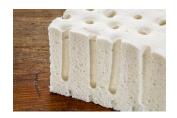

## All Natural C2 Latex 3"

100% natural latex offers pressure relief while being springy and supportive. Latex will last longer than most mattress comfort foam due to its extreme durability. We use a gently firm latex to make the surface firmer.