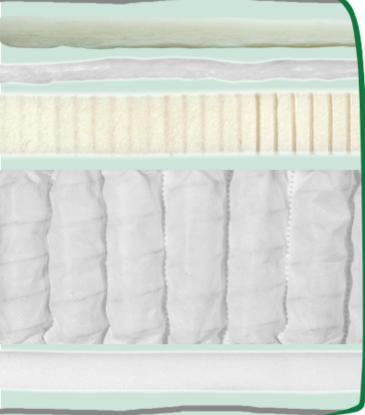

## ARIANNA FIRM

**SOFT FIRM** 

## **Hand Tufted** Longer lasting comfort Reduces body impressions

Holds shape better

Organic Cotton Cover

Pure Jomma Wool 1.7oz.

Milliken Silica-Based Fire Barrier

## All Natural C2 Latex 3"

100% natural latex offers pressure relief while being springy and supportive. Latex will last longer than most mattress comfort foam due to its extreme durability. We use a gently firm latex to make the surface firmer.

## Combi-Zone® Encapsulated **Coil Unit**

The Combi-Zone® coils that form the interior feature strategically positioned comfort zones that provide superior support to your hips, back, and shoulders.

Twin - 756 coils Full - 1016 coils Queen - 1130 coils King - 1414 coils

High Density Base Foam 1 1/4"

**Bottom Cover** 

Available with a hand-crafted True-Flex Foundation

Delivering our Michigan made mattresses directly from our factory to you, cutting out the middle man to ensure you get the lowest available price.