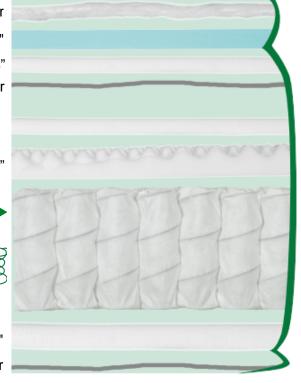

## ARABELLE

**SOFT FIRM** 

> **Quilted Cover** Milliken Silica-Based Fire Barrier

Gel Foam 1"

1.5 LB 25 ILD Foam 3/4"

**Quilted Cover** 

1.5 LB 25 ILD Foam 3/4"

1.5 LB 25 ILD Convoluted Foam 11/2"

## **Bolsa® Encapsulated Coil Unit**

The Bolsa® coils form the interior to provide an even surface that absorbs partner movement and prevents sleepers from rolling together with less pressure and better support.

Twin - 406 coils Full - 580 coils Queen - 682 coils King - 868 coils

High Density Base Foam 1 1/2"

**Bottom Cover** 

Available with a hand-crafted Semi-Flex Foundation

Unlike many national brands, our beds are handmade with the finest, high-quality materials.