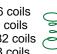

Twin - 406 coils Full - 580 coils Queen - 682 coils King - 868 coils

High Density Base Foam 1 1/2"

**Bottom Cover** 

Available with a hand-crafted Semi-Flex Foundation

Unlike many national brands, our beds are handmade with the finest, high-quality materials.