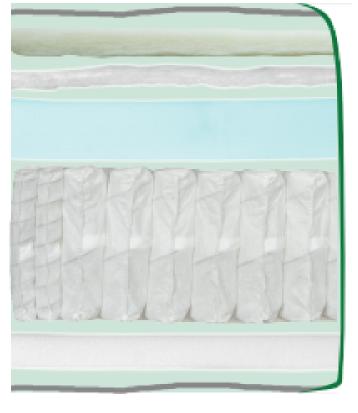

## **Hand Tufted**

Longer lasting comfort Reduces body impressions Holds shape better

**Organic Cotton** 

Pure Joma Wool® 1.7 oz

Milliken Silica-Based Fire Barrier

memory foam without making you feel as though you are trapped. Temperature sensitive so you can sleep cooler and more comfortably.

## **Bolsa® Encapsulated Coil Unit** with Quantum™ Edge Design

The Bolsa® coils form the interior to provide an even surface that absorbs partner movement and prevents sleepers from rolling together with less pressure and better support.

The Quantum™ Edge, a spring based perimeter around the Bolsa® unit, provides an edge that's 26% more durable than foam encasements which helps to prevent you from rolling off or rolling in.

Full - 684 coils Queen - 789 coils King - 975 coils

High Density Base Foam 1.25"

**Bottom Cover** 

Available with a hand-crafted True-Flex Foundation

Adjustable base friendly

Unlike many national brands, our beds are handmade with the finest, high-quality materials.